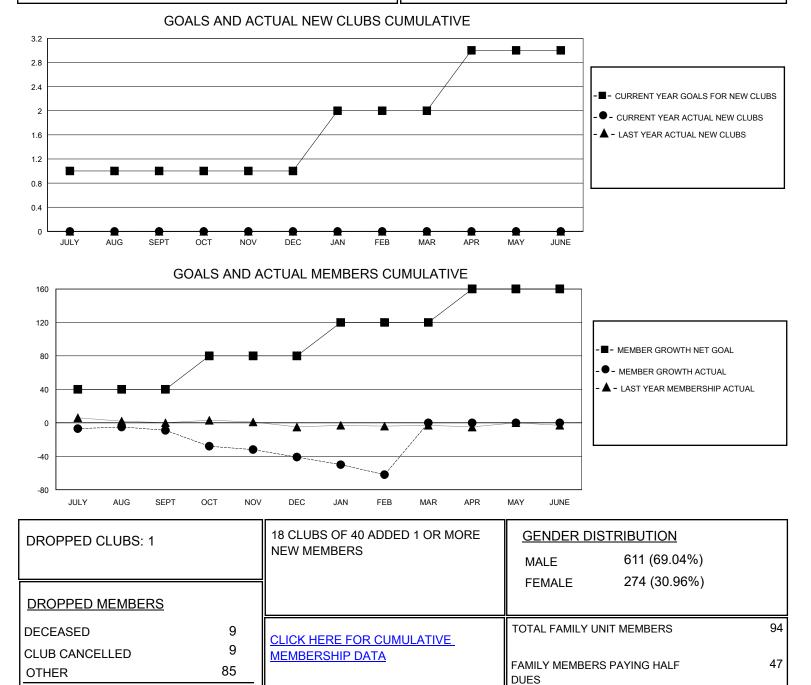

## MONTHLY MEMBERSHIP PROGRESS REPORT

District 2 E1

Results as of: 2/29/2024

| GMT:                  | LOCATION TEXAS |           |               |                       |                       |                         | GMT CA                                             |
|-----------------------|----------------|-----------|---------------|-----------------------|-----------------------|-------------------------|----------------------------------------------------|
| Clubs                 |                |           |               | Members               |                       |                         |                                                    |
| RESULTS FOR 2023-2024 |                |           |               | RESULTS FOR 2023-2024 |                       |                         |                                                    |
| QUARTER               | NEW CLUB GOAL  | NEW CLUBS | DROPPED CLUBS | QUARTER               | ER GROWTH NET<br>GOAL | MEMBER GROWTH<br>ACTUAL | DROPPED<br>MEMBERS ACTUAL<br>(including transfers) |
| JULY/AUG/SEPT         | 1              | 0         | 0             | JULY/AUG/SEPT         | 40                    | 17                      | 26                                                 |
| OCT/NOV/DEC           | 0              | 0         | 1             | OCT/NOV/DEC           | 40                    | 21                      | 43                                                 |
| JAN/FEB/MAR           | 1              | 0         | 0             | JAN/FEB/MAR           | 40                    | 14                      | 34                                                 |
| APR/MAY/JUNE          | 1              | 0         | 0             | APR/MAY/JUNE          | 40                    | 0                       | 0                                                  |